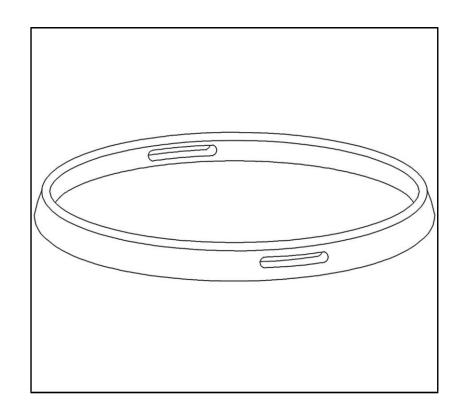

## COLETTE WOOD OTTOMAN TRAY SKU-622655

THANK YOU FOR YOUR PURCHASE. IF YOU HAVE ANY QUESTIONS
PERTAINING TO THE ASSEMBLY OF THIS PRODUCT. PLEASE CONTACT THE
NEAREST WORLD MARKET STORE.
IF YOU ARE NOT NEAR A STORE, PLEASE CALL OUR CUSTOMER SERVICE CALL